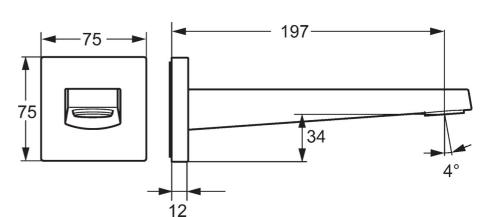

## Technische Eigenschaften

 DN-Größe (Nennmaß)
 DN15

 Anschlussgröße
 G1/2

 Projection
 197 mm

 Werkstoff
 Messing