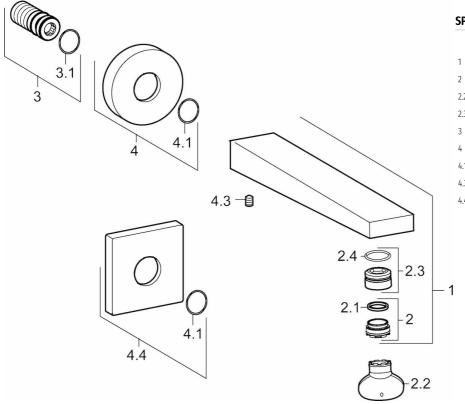

## SP57652100

|     | Name                              | ArtNr.   |
|-----|-----------------------------------|----------|
| 1   | Auslauf                           | 59914021 |
| 2   | Luftsprudler, M24x1               | 59913132 |
| 2.2 | Schlüssel für Luftsprudler, M24x1 | 59913134 |
| 2.3 | Montagering für Luftsprudler      | 59914007 |
| 3   | Gewindenippel                     | 59913658 |
| 4   | Rosette, d 75 mm                  | 59913246 |
| 4.1 | O-Ring, d 26x2                    | 59913423 |
| 4.3 | Schraube, M5x6, SW2.5             | 59912617 |
| 4.4 | Deckplatte, 75x75 mm              | 59913326 |
|     |                                   |          |