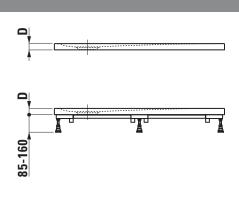

## TECHNICAL DRAWINGS / S 1 : 20

| Order no. | A/mm | B/mm | C / mm | D/mm |
|-----------|------|------|--------|------|
| 21695.6   | 900  | 700  | 350    | 33   |
| 21695.7   | 1000 | 700  | 350    | 33   |

## **SET LAUFEN PRO**

Shower tray MARBOND rectangular 21695.6 21695.7

| TECHNICAL DA        | ATA                                                  |                     |                                                                                                                                                         |  |
|---------------------|------------------------------------------------------|---------------------|---------------------------------------------------------------------------------------------------------------------------------------------------------|--|
| Order no.           | 21695.6 / 900 mm                                     | Mounting acc. excl. | Installation frame, adjustable height between 85-160 mm, order no. 29844.1                                                                              |  |
|                     | 21695.7 / 1000 mm                                    |                     |                                                                                                                                                         |  |
| Certified to        | EN 14257, EN 251                                     |                     | Antinoise set for the frame installation to fulfil                                                                                                      |  |
| Dimensions          | see table below                                      |                     | DIN 4109 and SIA 181, order no. 29898.8                                                                                                                 |  |
| Depth               | see table below                                      |                     | 3-D sealing tape:                                                                                                                                       |  |
| Specification       | Rectangular shower tray made of                      |                     | Sealing set 3,0 m, for sealed sides ≤ 3 m,                                                                                                              |  |
|                     | Marbond (Gel Coat surface matt, with structure)      |                     | includes 1 sealing tape (width 120 mm, length 3 m), 3-D inside corner for sealing (1 piece) and 2x 3 rm antinoise tape (width 30 mm), order no. 29564.2 |  |
|                     | with Antislip, Class C (DIN 51097)                   |                     |                                                                                                                                                         |  |
|                     | Removable siphon cover, stainless steel              |                     |                                                                                                                                                         |  |
|                     | For floor-even installation or on floor installation |                     |                                                                                                                                                         |  |
| Weight              | 21695.6 – 21,0 kg / 21695.7 – 26,0 kg                |                     | Additional sealing set 2,0 m, for sealed                                                                                                                |  |
| Mounting acc. excl. | Mounting box incl. waste, Ø 90 mm without            |                     | sides ≥ 3 m, order no. 29564.7                                                                                                                          |  |
|                     | cover (pre-assembled), water drain connection        |                     | 3-D sealing corners: Inside corner, 1 piece, order no. 29564.3                                                                                          |  |
|                     | possible left or right hand side:                    |                     |                                                                                                                                                         |  |
|                     | Type DN 50, height 100 mm, order no. 29004.3         |                     | Outside corner for floor-even installation,                                                                                                             |  |
|                     | Type DN 40, height 75 mm, order no. 29003.3          |                     | set 3 parts, order no. 29564.4                                                                                                                          |  |
|                     |                                                      |                     | Dispersion sealing composition, tube 500 ml,                                                                                                            |  |
|                     | Waste DN 50, Ø 90 mm without cover,                  |                     | order no. 29564.5                                                                                                                                       |  |
|                     | order no. 29512.7                                    |                     | Noise control band, order no. 29555.1                                                                                                                   |  |
|                     | Mounting box, water drain connection possible        | Colours             | 000 - White matt structured, 077 - Light grey                                                                                                           |  |
|                     | left or right hand side:                             |                     | matt structured, 078 – Anthracite matt structured, 079 – Concrete matt structured, 080 – Black matt                                                     |  |
|                     | Type DN 50, height 100 mm, order no. 29004.1         |                     |                                                                                                                                                         |  |
|                     | Type DN 40, height 75 mm, order no. 29003.1          |                     | structured                                                                                                                                              |  |