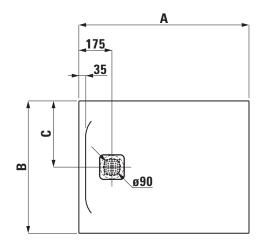

## TECHNICAL DRAWINGS / S 1 : 20

| Order no. | A/mm | B/mm | C / mm | D/mm |
|-----------|------|------|--------|------|
| 21695.6   | 900  | 700  | 350    | 33   |
| 21695.7   | 1000 | 700  | 350    | 33   |