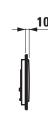

set                                 |
|                  | CU100, order no. 94010.0    | Colours             | 078 - Glass Anthracite, button decor steel    |
| Specification    | Front operated,             |                     | brushed                                       |
|                  | actuation force below 25 N. |                     | 124 - Glass Black, button decor steel brushed |
|                  | With cartridge valve.       |                     | 194 - Glass White, button decor steel brushed |
| Quality material | Glass                       |                     |                                               |
| Weight           | 0,34 kg                     |                     |                                               |

## TECHNICAL DRAWINGS / S 1:10