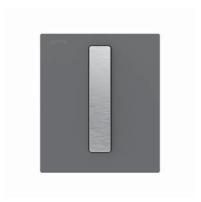

## AU102 Urinal flush plate 90910.2

| Order no.        | 90910.2                     | Mounting acc. incl. | Support frame                                 |
|------------------|-----------------------------|---------------------|-----------------------------------------------|
| matching for     | Concealed frame for urinal, |                     | Fastening set                                 |
|                  | CU100, order no. 94010.0    | Colours             | 078 - Glass Anthracite, button decor steel    |
| Specification    | Front operated,             |                     | brushed                                       |
|                  | actuation force below 25 N. |                     | 124 - Glass Black, button decor steel brushed |
|                  | With cartridge valve.       |                     | 194 - Glass White, button decor steel brushed |
| Quality material | Glass                       |                     |                                               |
| Weight           | 0,34 kg                     |                     |                                               |