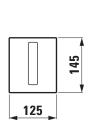

ng set                                 |
|                  | CU100, order no. 94010.0    | Colours             | 078 - Glass Anthracite, button decor steel    |
| Specification    | Front operated,             |                     | brushed                                       |
|                  | actuation force below 25 N. |                     | 124 - Glass Black, button decor steel brushed |
|                  | With cartridge valve.       |                     | 194 - Glass White, button decor steel brushed |
| Quality material | Glass                       |                     |                                               |
| Weight           | 0,34 kg                     |                     |                                               |

## TECHNICAL DRAWINGS / S 1:10