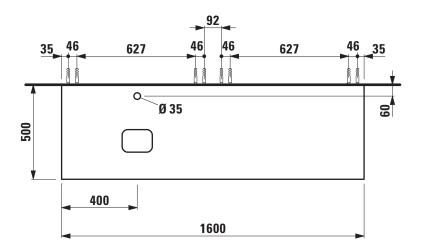

## **ILBAGNOALESSI FURNITURE**

Drawer element with ceramic top, with cut-out left and drilled tap hole 431355

| TECHNICAL DATA     |                                                  |                      |                                                  |
|--------------------|--------------------------------------------------|----------------------|--------------------------------------------------|
| Order no.          | 431355 / Top Calce Avorio                        | Accessories excl.    | Space saving siphon, order no. 894240            |
|                    | 432355 / Top Marrone Naturale                    | Mounting acc. incl.  | Installation set for furniture, order no. 492393 |
| Dimensions (WxHxD) | 1600 x 370 x 500 mm                              | Mounting information | The walls installed on must meet the require-    |
| Matching for       | washbasin, order no. 818975, 818976, 818977,     |                      | ments of the furniture in terms of weight and    |
|                    | 818978                                           |                      | the supplied fastening elements. If this cannot  |
| Specification      | Body/Front – 18 mm MDF panels matt lacquered     |                      | be guaranteed another method of installation     |
|                    | or 18 mm particle board with real wood veneer    |                      | needs to be chosen.                              |
|                    | (only 250 - Light oak, 630 - Noce canaletto)     | Colours Body/Front   | Top Calce Avorio or Marrone Naturale (ceramic)   |
|                    | Interior melamine anthracite                     |                      | 250 - Light oak, surface real wood veneer        |
|                    | Top – 6 mm ceramic stoneware                     |                      | 260 – White matt                                 |
|                    | 1 cut-out left                                   |                      | 630 - Noce canaletto, surface real wood veneer   |
|                    | 1 drilled tap hole                               |                      | 990 - Specialcolor lacquered selection           |
|                    | Integrated handle at the left and right side     |                      | 999 - Multicolor lacquered selection             |
|                    | 2 full extension drawers, anthracite (soft-close |                      |                                                  |
|                    | mechanism), incl. drawer mat antimicrobial       |                      |                                                  |
|                    | rubber and 2 drawer organizer smoked glass       |                      |                                                  |
| Weight             | 250, 630 – 67,0 kg                               |                      |                                                  |
|                    | 260, 990, 999 – 69,0 kg                          |                      |                                                  |
| Accessories incl.  | Drawer mat, antimicrobial rubber, anthracite,    |                      |                                                  |
|                    | noise absorbing and anti-slip, order no. 492499  |                      |                                                  |
|                    | 2x drawer organizer, smoked glass,               |                      |                                                  |
|                    | order no. 492592                                 |                      |                                                  |
|                    |                                                  |                      |                                                  |

## TECHNICAL DRAWINGS / S 1 : 20