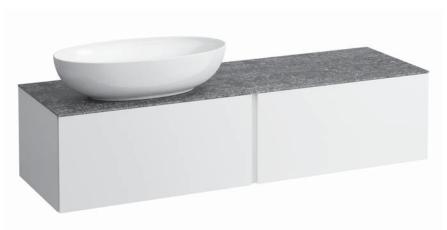

## **ILBAGNOALESSI FURNITURE**

Drawer element with ceramic top, with cut-out left and drilled tap hole 431355

| TECHNICAL DATA     |                                                  |                      |                                                  |
|--------------------|--------------------------------------------------|----------------------|--------------------------------------------------|
| Order no.          | 431355 / Top Calce Avorio                        | Accessories excl.    | Space saving siphon, order no. 894240            |
|                    | 432355 / Top Marrone Naturale                    | Mounting acc. incl.  | Installation set for furniture, order no. 492393 |
| Dimensions (WxHxD) | 1600 x 370 x 500 mm                              | Mounting information | The walls installed on must meet the require-    |
| Matching for       | washbasin, order no. 818975, 818976, 818977,     |                      | ments of the furniture in terms of weight and    |
|                    | 818978                                           |                      | the supplied fastening elements. If this cannot  |
| Specification      | Body/Front – 18 mm MDF panels matt lacquered     |                      | be guaranteed another method of installation     |
|                    | or 18 mm particle board with real wood veneer    |                      | needs to be chosen.                              |
|                    | (only 250 - Light oak, 630 - Noce canaletto)     | Colours Body/Front   | Top Calce Avorio or Marrone Naturale (ceramic)   |
|                    | Interior melamine anthracite                     |                      | 250 - Light oak, surface real wood veneer        |
|                    | Top – 6 mm ceramic stoneware                     |                      | 260 – White matt                                 |
|                    | 1 cut-out left                                   |                      | 630 - Noce canaletto, surface real wood veneer   |
|                    | 1 drilled tap hole                               |                      | 990 - Specialcolor lacquered selection           |
|                    | Integrated handle at the left and right side     |                      | 999 - Multicolor lacquered selection             |
|                    | 2 full extension drawers, anthracite (soft-close |                      |                                                  |
|                    | mechanism), incl. drawer mat antimicrobial       |                      |                                                  |
|                    | rubber and 2 drawer organizer smoked glass       |                      |                                                  |
| Weight             | 250, 630 – 67,0 kg                               |                      |                                                  |
|                    | 260, 990, 999 – 69,0 kg                          |                      |                                                  |
| Accessories incl.  | Drawer mat, antimicrobial rubber, anthracite,    |                      |                                                  |
|                    | noise absorbing and anti-slip, order no. 492499  |                      |                                                  |
|                    | 2x drawer organizer, smoked glass,               |                      |                                                  |
|                    | order no. 492592                                 |                      |                                                  |
|                    |                                                  |                      |                                                  |