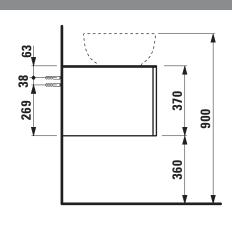

## **ILBAGNOALESSI FURNITURE**

Drawer element with ceramic top, with cut-out left and drilled tap hole 431355

| TECHNICAL DATA     |                                                  |                      |                                                  |
|--------------------|--------------------------------------------------|----------------------|--------------------------------------------------|
| Order no.          | 431355 / Top Calce Avorio                        | Accessories excl.    | Space saving siphon, order no. 894240            |
|                    | 432355 / Top Marrone Naturale                    | Mounting acc. incl.  | Installation set for furniture, order no. 492393 |
| Dimensions (WxHxD) | 1600 x 370 x 500 mm                              | Mounting information | The walls installed on must meet the require-    |
| Matching for       | washbasin, order no. 818975, 818976, 818977,     |                      | ments of the furniture in terms of weight and    |
|                    | 818978                                           |                      | the supplied fastening elements. If this cannot  |
| Specification      | Body/Front – 18 mm MDF panels matt lacquered     |                      | be guaranteed another method of installation     |
|                    | or 18 mm particle board with real wood veneer    |                      | needs to be chosen.                              |
|                    | (only 250 - Light oak, 630 - Noce canaletto)     | Colours Body/Front   | Top Calce Avorio or Marrone Naturale (ceramic)   |
|                    | Interior melamine anthracite                     |                      | 250 - Light oak, surface real wood veneer        |
|                    | Top – 6 mm ceramic stoneware                     |                      | 260 – White matt                                 |
|                    | 1 cut-out left                                   |                      | 630 - Noce canaletto, surface real wood veneer   |
|                    | 1 drilled tap hole                               |                      | 990 - Specialcolor lacquered selection           |
|                    | Integrated handle at the left and right side     |                      | 999 - Multicolor lacquered selection             |
|                    | 2 full extension drawers, anthracite (soft-close |                      |                                                  |
|                    | mechanism), incl. drawer mat antimicrobial       |                      |                                                  |
|                    | rubber and 2 drawer organizer smoked glass       |                      |                                                  |
| Weight             | 250, 630 – 67,0 kg                               |                      |                                                  |
|                    | 260, 990, 999 – 69,0 kg                          |                      |                                                  |
| Accessories incl.  | Drawer mat, antimicrobial rubber, anthracite,    |                      |                                                  |
|                    | noise absorbing and anti-slip, order no. 492499  |                      |                                                  |
|                    | 2x drawer organizer, smoked glass,               |                      |                                                  |
|                    | order no. 492592                                 |                      |                                                  |
|                    |                                                  |                      |                                                  |

## TECHNICAL DRAWINGS / S 1 : 20