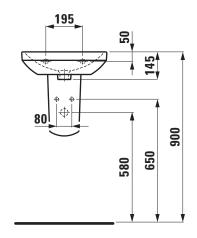

## Small washbasin 81508.4

| TECHNICAL DATA        |                                                  |
|-----------------------|--------------------------------------------------|
| Order no.             | 81508.4                                          |
| Certified to          | EN 31                                            |
| Dimensions            | 450 x 340 mm                                     |
| Inside dimensions     |                                                  |
| of the basin          | 420 x 215 mm                                     |
| Specification         | Charge 104 – 1 centre tap hole                   |
| Special specification | Charge 109 – without tap holes                   |
|                       | Charge 111 – 1 centre tap hole, without overflow |
|                       | Charge 112 – without tap holes, without overflow |
|                       | Charge 142 - without tap hole, without overflow  |
|                       | and without open drain                           |
|                       | Charge 156 – 1 centre tap hole, without overflow |
|                       | and without open drain                           |
| Weight                | 9,0 kg                                           |
| Accessories excl.     | Siphon cover, order no. 81995.2                  |

| Mounting acc. excl. | Mounting set M10 x 140 mm, |
|---------------------|----------------------------|
|                     | order no. 89988.2          |
| Colours             | see colour table           |

## TECHNICAL DRAWINGS / S 1 : 20