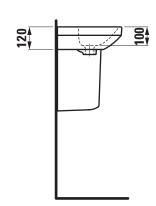

## Small washbasin 81508.4

| TECHNICAL DATA        |                                                  |
|-----------------------|--------------------------------------------------|
| Order no.             | 81508.4                                          |
| Certified to          | EN 31                                            |
| Dimensions            | 450 x 340 mm                                     |
| Inside dimensions     |                                                  |
| of the basin          | 420 x 215 mm                                     |
| Specification         | Charge 104 – 1 centre tap hole                   |
| Special specification | Charge 109 – without tap holes                   |
|                       | Charge 111 – 1 centre tap hole, without overflow |
|                       | Charge 112 – without tap holes, without overflow |
|                       | Charge 142 - without tap hole, without overflow  |
|                       | and without open drain                           |
|                       | Charge 156 – 1 centre tap hole, without overflow |
|                       | and without open drain                           |
| Weight                | 9,0 kg                                           |
| Accessories excl.     | Siphon cover, order no. 81995.2                  |

## TECHNICAL DRAWINGS / S 1 : 20