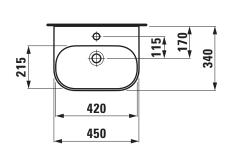

## Small washbasin 81508.4

| TECHNICAL DATA        |                                                  |
|-----------------------|--------------------------------------------------|
| Order no.             | 81508.4                                          |
| Certified to          | EN 31                                            |
| Dimensions            | 450 x 340 mm                                     |
| Inside dimensions     |                                                  |
| of the basin          | 420 x 215 mm                                     |
| Specification         | Charge 104 – 1 centre tap hole                   |
| Special specification | Charge 109 – without tap holes                   |
|                       | Charge 111 – 1 centre tap hole, without overflow |
|                       | Charge 112 – without tap holes, without overflow |
|                       | Charge 142 - without tap hole, without overflow  |
|                       | and without open drain                           |
|                       | Charge 156 – 1 centre tap hole, without overflow |
|                       | and without open drain                           |
| Weight                | 9,0 kg                                           |
| Accessories excl.     | Siphon cover, order no. 81995.2                  |

## TECHNICAL DRAWINGS / S 1 : 20