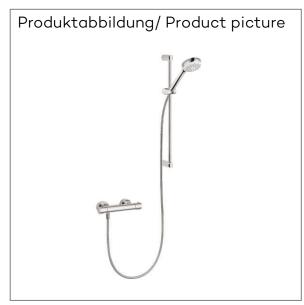

## Technische Daten/Technical Data

KLUDI LOGO

thermostat shower duo

DN 15

Ref.: 6857505-00

Finishes: 05 chrome

Product description

Manufacturer KLUDI GmbH & Co. KG

Typ: KLUDI LOGO thermostat shower duo Ref.: 6857505-00

thermostatic shower mixer

wall mounted

temperature handle with hot water safety at 40°C

protected against back flow

shower outlet G½

ceramic headparts 90°

flow rate at 3 bar 15 l/min.

S-unions G½ x G¾

with dirt-catcher sieve

hand shower 1 S 1 Spray pattern Body/Hair/Skin with cleaning system connection G½ sieve seal

shower hose plastic coated with metal-effect with conical nuts anti twist

G½ x G½ x 1600mm

wall rail 600mm height-adjustable hand shower holder with fixing material

for rigid wall mounting