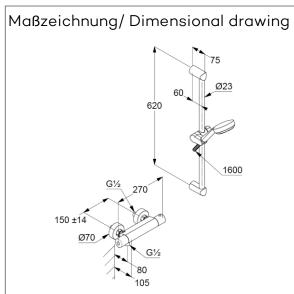

Typ: KLUDI LOGO thermostat shower duo Ref.: 6857505-00

thermostatic shower mixer

wall mounted

temperature handle with hot water safety at 40°C

protected against back flow

shower outlet G½

ceramic headparts 90°

flow rate at 3 bar 15 l/min.

S-unions G½ x G¾

with dirt-catcher sieve

hand shower 1 S 1 Spray pattern Body/Hair/Skin with cleaning system connection G½ sieve seal

shower hose plastic coated with metal-effect with conical nuts anti twist

G½ x G½ x 1600mm

wall rail 600mm height-adjustable hand shower holder with fixing material

for rigid wall mounting