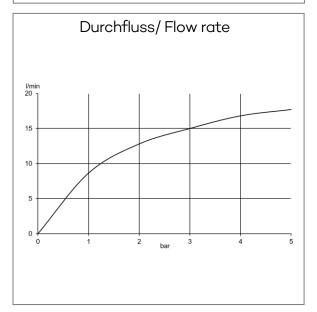

flow rate at 3 bar 15 l/min.

S-unions G½ x G¾

with dirt-catcher sieve

hand shower 1 S 1 Spray pattern Body/Hair/Skin with cleaning system connection G½ sieve seal

shower hose plastic coated with metal-effect with conical nuts anti twist