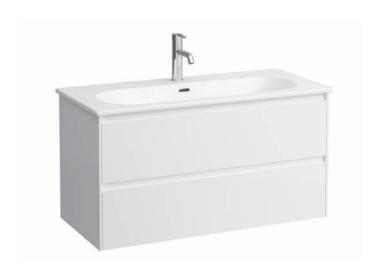

## Washbasin Pack with furniture 86008.8

| TECHNICAL DATA       |                                                   |
|----------------------|---------------------------------------------------|
| Order no.            | 86008.8 - washbasin with vanity unit              |
| Certified to         | Washbasin - EN 31                                 |
| Dimensions (WxHxD)   | 1000 x 533 x 455 mm                               |
| Matching cabinets    | Lani, order no. 40370.x, 40371.x, 40372.x         |
| Specification        | Washbasin:                                        |
|                      | Charge 104 – 1 centre tap hole                    |
|                      | Charge 107 – 2 tap holes                          |
|                      | Furniture Lani:                                   |
|                      | Body/Front – 19 mm MDF panels, lacquered or       |
|                      | PVC furniture foil (only 267 - Wild oak)          |
|                      | integrated handles in the front                   |
|                      | 2 full extension drawers, anthracite              |
|                      | (soft-close mechanism), incl. organizer           |
| Weight               | 52,0 kg                                           |
| Accessories excl.    | Towel holder chrome plated or lacquered,          |
|                      | order no. 49312.0                                 |
|                      | Towel rail, anodized aluminium, order no. 49095.1 |
| Mounting acc. incl.  | Installation set for furniture, order no. 49313.3 |
| Mounting acc. excl.  | Space saving siphon, order no. 89424.0            |
| Mounting information | The walls installed on must meet the require-     |
|                      | ments of the furniture in terms of weight and     |
|                      | the supplied fastening elements. If this cannot   |
|                      | be guaranteed another method of installation      |
|                      | needs to be chosen.                               |

Laufen-LUA Washbasin Pack with furniture

Washbasin: sanitary ceramic, EN 31,

dimensions (WxD) 1000 x 455 mm, angular, 1 centre tap hole

Special feature: overflow channel glazed

Vanity unit: Body/Front - 19 mm MDF panels, lacquered or

Lani furniture

Order no. 86008.8 - washbasin with vanity unit