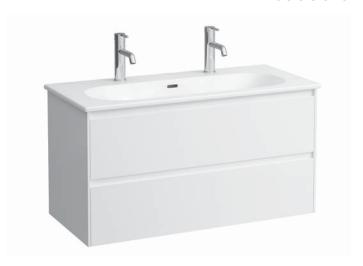

## Washbasin Pack with furniture 86008.8

| TECHNICAL DATA       |                                                   |
|----------------------|---------------------------------------------------|
| Order no.            | 86008.8 - washbasin with vanity unit              |
| Certified to         | Washbasin - EN 31                                 |
| Dimensions (WxHxD)   | 1000 x 533 x 455 mm                               |
| Matching cabinets    | Lani, order no. 40370.x, 40371.x, 40372.x         |
| Specification        | Washbasin:                                        |
|                      | Charge 104 – 1 centre tap hole                    |
|                      | Charge 107 – 2 tap holes                          |
|                      | Furniture Lani:                                   |
|                      | Body/Front – 19 mm MDF panels, lacquered or       |
|                      | PVC furniture foil (only 267 - Wild oak)          |
|                      | integrated handles in the front                   |
|                      | 2 full extension drawers, anthracite              |
|                      | (soft-close mechanism), incl. organizer           |
| Weight               | 52,0 kg                                           |
| Accessories excl.    | Towel holder chrome plated or lacquered,          |
|                      | order no. 49312.0                                 |
|                      | Towel rail, anodized aluminium, order no. 49095.1 |
| Mounting acc. incl.  | Installation set for furniture, order no. 49313.3 |
| Mounting acc. excl.  | Space saving siphon, order no. 89424.0            |
| Mounting information | The walls installed on must meet the require-     |
|                      | ments of the furniture in terms of weight and     |
|                      | the supplied fastening elements. If this cannot   |
|                      | be guaranteed another method of installation      |
|                      | needs to be chosen.                               |

Laufen-LUA Washbasin Pack with furniture

Washbasin: sanitary ceramic, EN 31,

dimensions (WxD) 1000 x 455 mm, angular, 1 centre tap hole

Special feature: overflow channel glazed

Vanity unit: Body/Front - 19 mm MDF panels, lacquered or