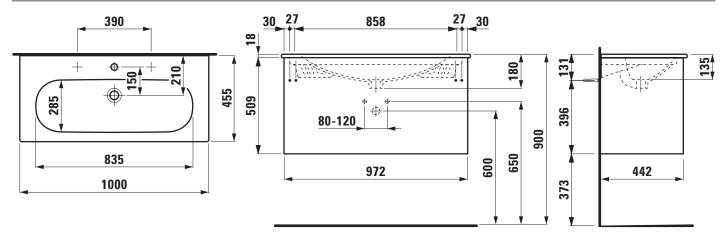

## Washbasin Pack with furniture 86008.8

| TECHNICAL DATA       |                                                   |
|----------------------|---------------------------------------------------|
| Order no.            | 86008.8 - washbasin with vanity unit              |
| Certified to         | Washbasin - EN 31                                 |
| Dimensions (WxHxD)   | 1000 x 533 x 455 mm                               |
| Matching cabinets    | Lani, order no. 40370.x, 40371.x, 40372.x         |
| Specification        | Washbasin:                                        |
|                      | Charge 104 – 1 centre tap hole                    |
|                      | Charge 107 – 2 tap holes                          |
|                      | Furniture Lani:                                   |
|                      | Body/Front – 19 mm MDF panels, lacquered or       |
|                      | PVC furniture foil (only 267 - Wild oak)          |
|                      | integrated handles in the front                   |
|                      | 2 full extension drawers, anthracite              |
|                      | (soft-close mechanism), incl. organizer           |
| Weight               | 52,0 kg                                           |
| Accessories excl.    | Towel holder chrome plated or lacquered,          |
|                      | order no. 49312.0                                 |
|                      | Towel rail, anodized aluminium, order no. 49095.1 |
| Mounting acc. incl.  | Installation set for furniture, order no. 49313.3 |
| Mounting acc. excl.  | Space saving siphon, order no. 89424.0            |
| Mounting information | The walls installed on must meet the require-     |
|                      | ments of the furniture in terms of weight and     |
|                      | the supplied fastening elements. If this cannot   |
|                      | be guaranteed another method of installation      |
|                      | needs to be chosen.                               |

PVC furniture foil (only 267 – Wild oak), integrated handles in the front 2 full extension drawers, anthracite (soft-close mechanism), drawer

organizer, dimensions (WxHxD) 972 x 515 x 442 mm

Further options / accessories: Towel holder chrome plated or lacquered, towel rail anodized aluminium, space saving siphon, bathtubs,

## TECHNICAL DRAWINGS / S 1 : 20