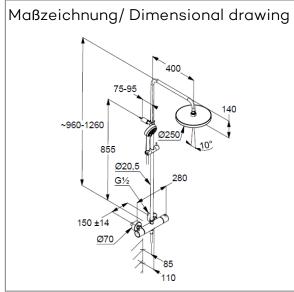

Ref.: 6808239-00

thermostatic shower mixer wall mounted with ceramic shut-off valve 90°/90° temperature handle with hot water safety at 40°C shower outlet G1/2 protected against back flow S-unions G1/2 x G3/4 with dirt-catcher sieve with fixing material height-adjustable hand shower holder with horizontally and vertically adjustable pipe for rigid wall mounting

hand shower 3 S
3 spray pattern
Volumen/booster/smoth
with cleaning system
connection G1/2
sieve seal

shower hose plastic coated with conical nuts G1/2 x G1/2 x 1600mm

head shower 1 S
Ø 250mm
1 spray pattern
with cleaning system
connection G1/2
with ball joint
sieve seal