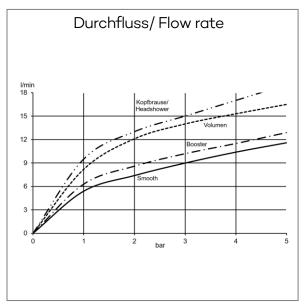

M DN 15

Ref.: 6808239-00

Finishes: 39 matt black

Product description

Manufacturer KLUDI GmbH & Co. KG

Typ: KLUDI LOGO

THERMOSTAT DUAL SHOWER SYSTEM

Ref.: 6808239-00

thermostatic shower mixer wall mounted with ceramic shut-off valve 90°/90° temperature handle with hot water safety at 40°C shower outlet G1/2 protected against back flow S-unions G1/2 x G3/4 with dirt-catcher sieve with fixing material height-adjustable hand shower holder with horizontally and vertically adjustable pipe for rigid wall mounting

hand shower 3 S
3 spray pattern
Volumen/booster/smoth
with cleaning system
connection G1/2
sieve seal

shower hose plastic coated with conical nuts G1/2 x G1/2 x 1600mm

head shower 1 S
Ø 250mm
1 spray pattern
with cleaning system
connection G1/2
with ball joint
sieve seal