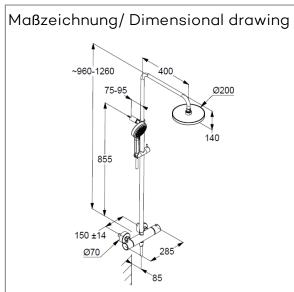

for wall mounting

hand shower 3 S

flow rate at 3 bar 15 I/min.

(with possibility of limiting to 9 I/min.)

3 spray pattern

Body/Hair/Skin

with cleaning system

connection G½

1 spray pattern

with cleaning system

connection G½

with ball joint

Ø 200mm

sieve seal