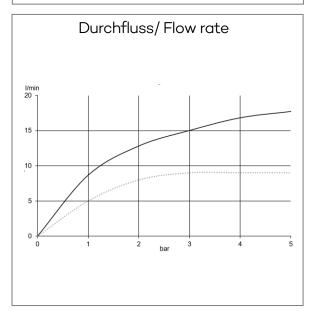

for wall mounting

hand shower 3 S

flow rate at 3 bar 15 I/min.

(with possibility of limiting to 9 I/min.)

3 spray pattern

Body/Hair/Skin

with cleaning system

connection G½