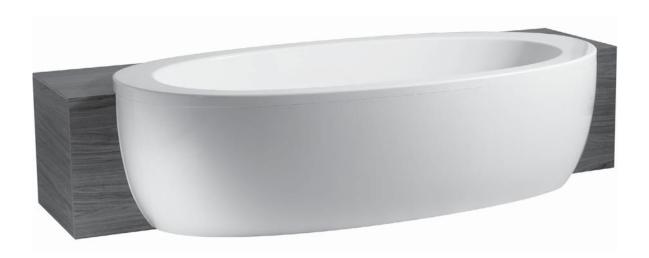

## Bathtub semi-recessed version 24497.0

| TECHNICAL DATA        |                                                 |
|-----------------------|-------------------------------------------------|
| Order no.             | 24497.0                                         |
| Certified to          | EN 14516 (EN 198), EN 232, EN 12764             |
| Dimensions            | 2030 x 1020 mm                                  |
| Depth                 | 460 mm                                          |
| Use capacity          | 230 litre (total: 300 litre)                    |
| Specification         | Bathtub made of sanitary acrylic of 4-5 mm      |
|                       | Semi-recessed version, with front panel         |
|                       | Only to combine with furniture panel            |
|                       | With aluminium frame                            |
|                       | Charge 000 - without whirl system, without      |
|                       | waste and overflow                              |
| Special specification | Bathtub with whirl system, with sensor control: |
|                       | Charge 675 - Whirlpool with air and hydro       |
|                       | massage and LED light                           |
|                       | Charge 695 - Whirlpool with air and hydro       |
|                       | massage, disinfection system and LED light      |
| Weight                | Charge 000 – 41,0 kg                            |
|                       | Charge 675, 695 - 71,0 kg                       |