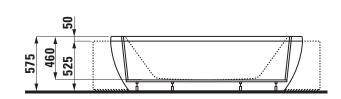

## Bathtub semi-recessed version 24497.0

| TECHNICAL DATA        |                                                 |
|-----------------------|-------------------------------------------------|
| Order no.             | 24497.0                                         |
| Certified to          | EN 14516 (EN 198), EN 232, EN 12764             |
| Dimensions            | 2030 x 1020 mm                                  |
| Depth                 | 460 mm                                          |
| Use capacity          | 230 litre (total: 300 litre)                    |
| Specification         | Bathtub made of sanitary acrylic of 4-5 mm      |
|                       | Semi-recessed version, with front panel         |
|                       | Only to combine with furniture panel            |
|                       | With aluminium frame                            |
|                       | Charge 000 - without whirl system, without      |
|                       | waste and overflow                              |
| Special specification | Bathtub with whirl system, with sensor control: |
|                       | Charge 675 - Whirlpool with air and hydro       |
|                       | massage and LED light                           |
|                       | Charge 695 - Whirlpool with air and hydro       |
|                       | massage, disinfection system and LED light      |
| Weight                | Charge 000 – 41,0 kg                            |
|                       | Charge 675, 695 - 71,0 kg                       |

## TECHNICAL DRAWINGS / S 1 : 40