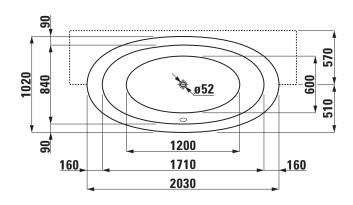

## Bathtub semi-recessed version 24497.0

| TECHNICAL DATA        |                                                 |
|-----------------------|-------------------------------------------------|
| Order no.             | 24497.0                                         |
| Certified to          | EN 14516 (EN 198), EN 232, EN 12764             |
| Dimensions            | 2030 x 1020 mm                                  |
| Depth                 | 460 mm                                          |
| Use capacity          | 230 litre (total: 300 litre)                    |
| Specification         | Bathtub made of sanitary acrylic of 4-5 mm      |
|                       | Semi-recessed version, with front panel         |
|                       | Only to combine with furniture panel            |
|                       | With aluminium frame                            |
|                       | Charge 000 - without whirl system, without      |
|                       | waste and overflow                              |
| Special specification | Bathtub with whirl system, with sensor control: |
|                       | Charge 675 - Whirlpool with air and hydro       |
|                       | massage and LED light                           |
|                       | Charge 695 - Whirlpool with air and hydro       |
|                       | massage, disinfection system and LED light      |
| Weight                | Charge 000 – 41,0 kg                            |
|                       | Charge 675, 695 - 71,0 kg                       |

## TECHNICAL DRAWINGS / S 1 : 40