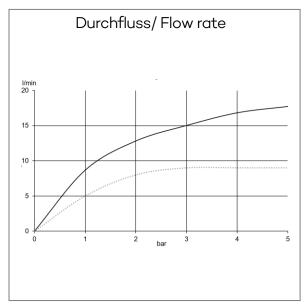

for wall mounting

hand shower 3 S

flow rate at 3 bar 15 l/min.

(with possibility of limiting to 9 I/min.)

switch with button

3 spray pattern

Body/Hair/Skin

with cleaning system

head shower 1 S

flow rate at 3 bar 15 I/min.

1 spray pattern

with cleaning system

connection G½

with ball joint

Ø 200mm

sieve seal