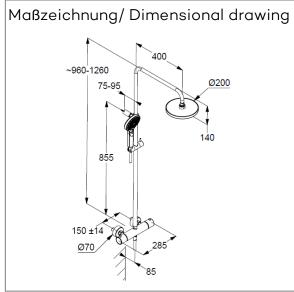

for wall mounting

hand shower 3 S

flow rate at 3 bar 15 l/min.

(with possibility of limiting to 9 I/min.)

switch with button

3 spray pattern

Body/Hair/Skin

with cleaning system

head shower 1 S

flow rate at 3 bar 15 I/min.

1 spray pattern

with cleaning system

connection G½

with ball joint

Ø 200mm

sieve seal