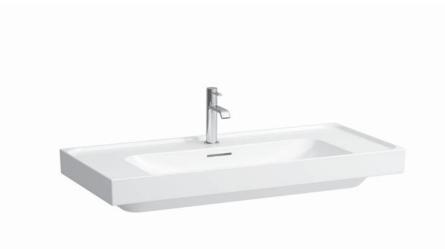

## Washbasin undersurface ground 81611.9

## TECHNICAL DATA

| Order no.             | 81611.9                                         |
|-----------------------|-------------------------------------------------|
| Certified to          | EN 31                                           |
| Dimensions            | 1000 x 460 mm                                   |
| Inside dimensions     |                                                 |
| of the basin          | 690 x 325 mm                                    |
| Basin capacity        | 7.5 litre (up to bottom line of the overflow)   |
| Specification         | Always to be fixed to the wall.                 |
|                       | Charge 104 – 1 centre tap hole                  |
| Special specification | Charge 107 – 2 tap holes                        |
|                       | Charge 108 – 3 tap holes                        |
|                       | Charge 109 – without tap holes                  |
|                       | Charge 111 – 1 tap hole, without overflow       |
|                       | Charge 112 - without tap hole, without overflow |
|                       | Charge 115 – 2 tap holes, without overflow      |
|                       | Charge 136 – 3 tap holes, distance 8 inches     |
|                       | Charge 158 – 3 tap holes, without overflow      |
| Weight                | 25,0 kg                                         |
|                       |                                                 |

| Mounting acc. incl.                                                        | Template                         |  |
|----------------------------------------------------------------------------|----------------------------------|--|
|                                                                            | Fastening kit, order no. 89194.0 |  |
| Mounting acc. excl.                                                        | Mounting set M10 x 140 mm,       |  |
|                                                                            | order no. 89988.2                |  |
| Colours                                                                    | see colour table                 |  |
| SPECIFICATION TEXT                                                         |                                  |  |
| Washbasin undersurface ground Laufen-MEDA, sanitary ceramic                |                                  |  |
| EN 31                                                                      |                                  |  |
| dimensions 1000 x 460 mm                                                   |                                  |  |
| 1 centre tap hole                                                          |                                  |  |
| Special feature: overflow channel glazed                                   |                                  |  |
| Further options / accessories: Surface refinement LCC (only white),        |                                  |  |
| without tap holes, 1 tap hole/without overflow, without tap hole/overflow, |                                  |  |
| 2 tap holes with/without overflow, 3 tap holes with/without overflow,      |                                  |  |
| 3 tap holes distance 8 inches, bathtubs, furniture                         |                                  |  |
| Order no. 81611.9                                                          |                                  |  |