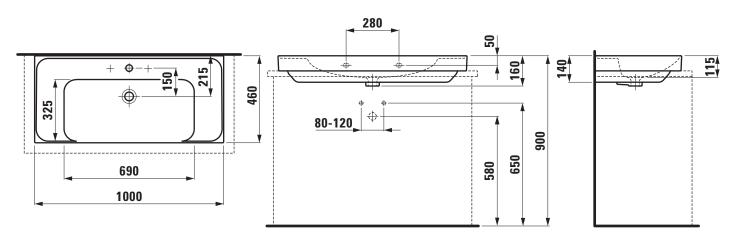

## TECHNICAL DATA

| Order no.             | 81611.9                                         |
|-----------------------|-------------------------------------------------|
| Certified to          | EN 31                                           |
| Dimensions            | 1000 x 460 mm                                   |
| Inside dimensions     |                                                 |
| of the basin          | 690 x 325 mm                                    |
| Basin capacity        | 7.5 litre (up to bottom line of the overflow)   |
| Specification         | Always to be fixed to the wall.                 |
|                       | Charge 104 – 1 centre tap hole                  |
| Special specification | Charge 107 – 2 tap holes                        |
|                       | Charge 108 – 3 tap holes                        |
|                       | Charge 109 – without tap holes                  |
|                       | Charge 111 – 1 tap hole, without overflow       |
|                       | Charge 112 - without tap hole, without overflow |
|                       | Charge 115 – 2 tap holes, without overflow      |
|                       | Charge 136 – 3 tap holes, distance 8 inches     |
|                       | Charge 158 – 3 tap holes, without overflow      |
| Weight                | 25,0 kg                                         |
|                       |                                                 |

## TECHNICAL DRAWINGS / S 1 : 20