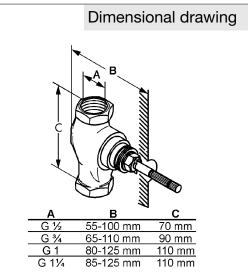

## Advertisement

- \* KLUDI GmbH & Co KG KLUDI concealed valve item no. 29209
- \*\* classic headpart, DIN EN 200
- \*\*\* chrome plated brass, DIN 50930-6

concealed valve, manufacturer KLUDI GmbH & Co KG KLUDI concealed valve item no. 29209, DN 15, brass, female thread 1/2 inch, noise level DIN EN 4109 group I, report no. PA- IX 9923 / I, classic headpart, for installation depth 55 - 100 mm, with protection sleeve, for pressure type water heater, for continuous line heater, PN 10,