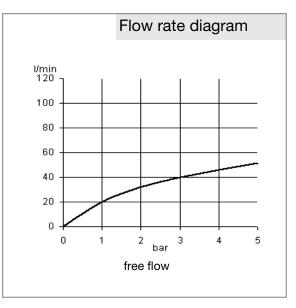

## Advertisement

- \* KLUDI GmbH & Co KG KLUDI concealed valve item no. 29209
- \*\* classic headpart, DIN EN 200
- \*\*\* chrome plated brass, DIN 50930-6

concealed valve, manufacturer KLUDI GmbH & Co KG KLUDI concealed valve item no. 29209, DN 15, brass, female thread 1/2 inch, noise level DIN EN 4109 group I, report no. PA- IX 9923 / I, classic headpart, for installation depth 55 - 100 mm, with protection sleeve, for pressure type water heater, for continuous line heater, PN 10,