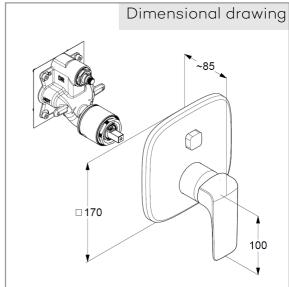

Art. Nr. 416630575

concealed bath-shower mixer single lever mixer trim set without pre-installation set pre installation set KLUDI FLEXX.BOXX Art. Nr. 88011 trim set with functional unit wall mounted PUSH&SWITCH diverter automatic diverter: shower/ bath solid lever, metal protected against back flow ceramic cartridge with hotwater safety device flow rate at 3 bar 25 l/ min.