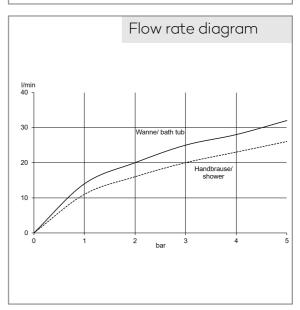

Art. Nr. 416630575

concealed bath-shower mixer single lever mixer trim set without pre-installation set pre installation set KLUDI FLEXX.BOXX Art. Nr. 88011 trim set with functional unit wall mounted PUSH&SWITCH diverter automatic diverter: shower/ bath solid lever, metal protected against back flow ceramic cartridge with hotwater safety device flow rate at 3 bar 25 l/ min.