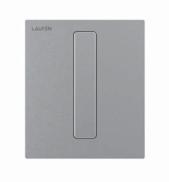

## AU103 Urinal inox flush plate 90910.3

| TECHNICAL DATA   |                             |                     |                               |
|------------------|-----------------------------|---------------------|-------------------------------|
| Order no.        | 90910.3                     | Mounting acc. incl. | Support frame                 |
| matching for     | Concealed frame for urinal, |                     | Fastening set                 |
|                  | CU100, order no. 94010.0    | Colours             | 928 - Stainless steel brushed |
| Specification    | Front operated,             |                     |                               |
|                  | actuation force below 25 N. |                     |                               |
|                  | With cartridge valve.       |                     |                               |
| Quality material | Stainless steel             |                     |                               |
| Weight           | 0,60 kg                     |                     |                               |