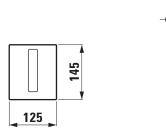

pport frame                 |
| matching for     | Concealed frame for urinal, |                     | Fastening set                 |
|                  | CU100, order no. 94010.0    | Colours             | 928 - Stainless steel brushed |
| Specification    | Front operated,             |                     |                               |
|                  | actuation force below 25 N. |                     |                               |
|                  | With cartridge valve.       |                     |                               |
| Quality material | Stainless steel             |                     |                               |
| Weight           | 0,60 kg                     |                     |                               |

## TECHNICAL DRAWINGS / S 1 : 10