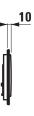

ort frame                 |
| matching for     | Concealed frame for urinal, |                     | Fastening set                 |
|                  | CU100, order no. 94010.0    | Colours             | 928 - Stainless steel brushed |
| Specification    | Front operated,             |                     |                               |
|                  | actuation force below 25 N. |                     |                               |
|                  | With cartridge valve.       |                     |                               |
| Quality material | Stainless steel             |                     |                               |
| Weight           | 0,60 kg                     |                     |                               |

## TECHNICAL DRAWINGS / S 1 : 10